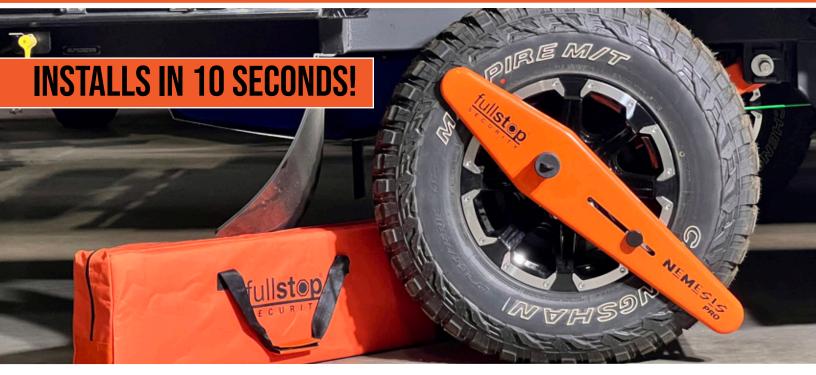

## NEMES15 PRO

## WHEEL LOCK: ULTIMATE SECURITY DESIGNED FOR RVS & TRAILERS

## LOCKS DIRECTLY INTO A PATENTED SECURITY WHEEL NUT

- · Installs in 10 seconds
- · Receiver nut attaches seamlessly to the wheel
- · Protects your wheel nuts to prevent wheel removal
- · Suitable for all-sized steel and alloy wheels
- · Made from hardened, high-strength composite steel
- · 7-Pin cylinder lock resists cutting, drilling, and freezing
- · Includes 3 anti-copy tubular keys for added security