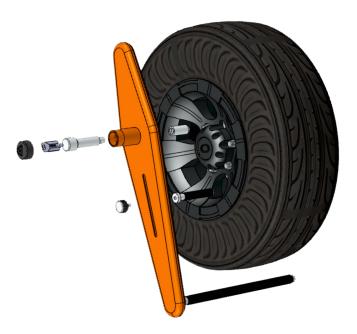

## LOCKS DIRECTLY INTO A PATENTED SECURITY WHEEL NUT

- · Installs in 10 seconds
- · Receiver nut attaches seamlessly to the wheel
- · Protects your wheel nuts to prevent wheel removal
- · Suitable for all-sized steel and alloy wheels
- · Made from hardened, high-strength composite steel
- · 7-Pin cylinder lock resists cutting, drilling, and freezing
- · Includes 3 anti-copy tubular keys for added security