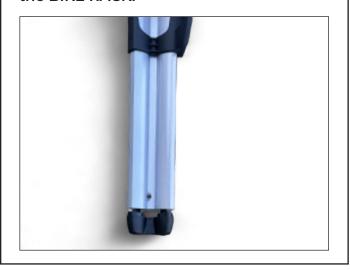

#### **OPUS CAMPER USA**

# BIKE RACK - INSTALLATION GUIDE



#### PARTS



#### GUIDE

# STEP 1

Connect END CAPS to both sides of the BIKE RACK.



# STEP 2

Adjust ALLEN NUTS to tighten the HOLDING BAR.



#### STEP 3 \_\_\_\_\_

Place the rubber strip on the roof rack bar where the bike rack sits.



#### STEP 4 \_\_\_\_\_

Place the bike rack on the roof rack bars so the mounting plate sits as shown.



# STEP 5 \_\_\_\_\_

Insert the LONG UNDER BRACKET as shown below.



### STEP 6

Unscrew the LOCKING BOLT and insert through the MOUNTING PLATE.



# STEP 7 —

Insert the LOCKING PINas shown below.



### STEP 8 —

Engage the top plastic handle 90 degrees