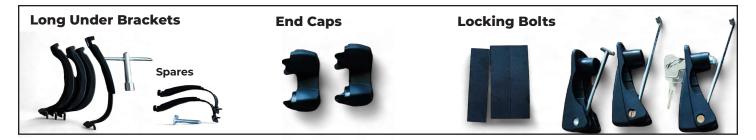

#### **OPUS CAMPER USA**

# BIKE RACK - INSTALLATION GUIDE



#### PARTS



#### GUIDE

# STEP 1

Connect END CAPS to both sides of the BIKE RACK.



# STEP 2

Adjust ALLEN NUTS to tighten the HOLDING BAR.



#### STEP 3 \_\_\_\_\_

Place the rubber strip on the roof rack bar where the bike rack sits.



#### STEP 4 \_\_\_\_\_

Place the bike rack on the roof rack bars so the mounting plate sits as shown.



# STEP 5 \_\_\_\_\_

Insert the LONG UNDER BRACKET as shown below.



### STEP 6

Unscrew the LOCKING BOLT and insert through the MOUNTING PLATE.



# STEP 7 —

Insert the LOCKING PINas shown below.



### STEP 8 —

Engage the top plastic handle 90 degrees