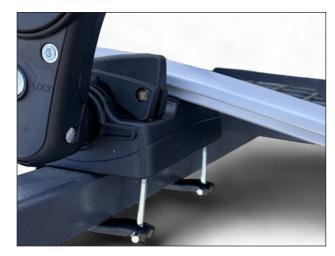

#### STEP 4 \_\_\_\_\_

Place the bike rack on the roof rack bars so the mounting plate sits as shown.

# STEP 5 \_\_\_\_\_

Insert the LONG UNDER BRACKET as shown below.

### STEP 6

Unscrew the LOCKING BOLT and insert through the MOUNTING PLATE.