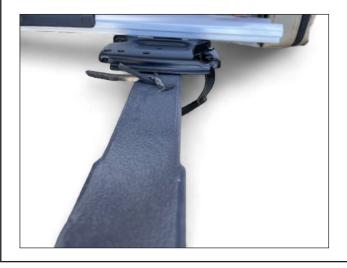

#### STEP 3 \_\_\_\_\_

Place the rubber strip on the roof rack bar where the bike rack sits.

#### STEP 4 \_\_\_\_\_

Place the bike rack on the roof rack bars so the mounting plate sits as shown.