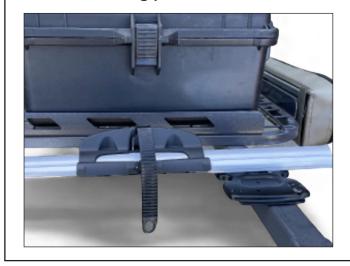

#### **OPUS CAMPER USA**

# BIKE RACK - INSTALLATION GUIDE



#### PARTS



#### GUIDE

# STEP 1

Connect END CAPS to both sides of the BIKE RACK.



# STEP 2

Adjust ALLEN NUTS to tighten the HOLDING BAR.



#### STEP 3 \_\_\_\_\_

Place the rubber strip on the roof rack bar where the bike rack sits.



#### STEP 4 \_\_\_\_\_

Place the bike rack on the roof rack bars so the mounting plate sits as shown.



# STEP 5 \_\_\_\_\_

Insert the LONG UNDER BRACKET as shown below.



### STEP 6

Unscrew the LOCKING BOLT and insert through the MOUNTING PLATE.



# STEP 7 —

Insert the LOCKING PINas shown below.



### STEP 8 —

Engage the top plastic handle 90 degrees