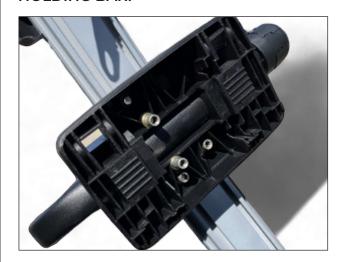

#### **OPUS CAMPER USA**

# BIKE RACK - INSTALLATION GUIDE



#### PARTS



#### GUIDE

# STEP 1

Connect END CAPS to both sides of the BIKE RACK.



# STEP 2

Adjust ALLEN NUTS to tighten the HOLDING BAR.



#### STEP 3 \_\_\_\_\_

Place the rubber strip on the roof rack bar where the bike rack sits.



#### STEP 4 \_\_\_\_\_

Place the bike rack on the roof rack bars so the mounting plate sits as shown.



# STEP 5 \_\_\_\_\_

Insert the LONG UNDER BRACKET as shown below.



### STEP 6

Unscrew the LOCKING BOLT and insert through the MOUNTING PLATE.



# STEP 7 —

Insert the LOCKING PINas shown below.



### STEP 8 —

Engage the top plastic handle 90 degrees