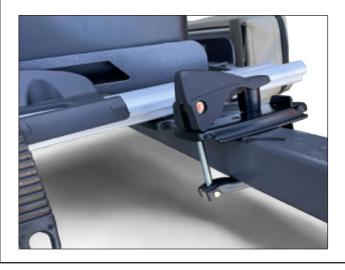

# STEP 7 —

Insert the LOCKING PINas shown below.

### STEP 8 —

Engage the top plastic handle 90 degrees