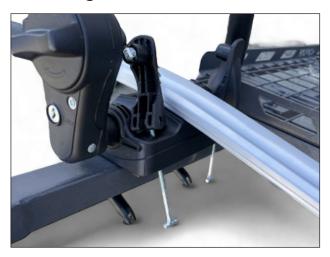

# STEP 5 \_\_\_\_\_

Insert the LONG UNDER BRACKET as shown below.

### STEP 6

Unscrew the LOCKING BOLT and insert through the MOUNTING PLATE.