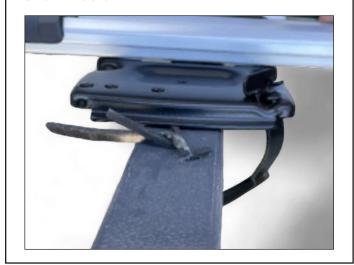

#### **OPUS CAMPER USA**

# BIKE RACK - INSTALLATION GUIDE



#### PARTS



#### GUIDE

# STEP 1

Connect END CAPS to both sides of the BIKE RACK.



# STEP 2

Adjust ALLEN NUTS to tighten the HOLDING BAR.



#### STEP 3 \_\_\_\_\_

Place the rubber strip on the roof rack bar where the bike rack sits.



#### STEP 4 \_\_\_\_\_

Place the bike rack on the roof rack bars so the mounting plate sits as shown.



# STEP 5 \_\_\_\_\_

Insert the LONG UNDER BRACKET as shown below.



### STEP 6

Unscrew the LOCKING BOLT and insert through the MOUNTING PLATE.



# STEP 7 —

Insert the LOCKING PINas shown below.



### STEP 8 —

Engage the top plastic handle 90 degrees