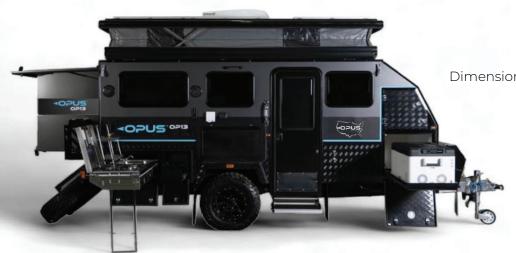

## **0**213

Dimensions (Roof Closed): 20"5' (L) x 7"3' (W) x 8"8' (H)

Trailer Dry Weight: 4800 lbs

Tongue Weight (Dry): 352 lbs

GVWR: 5952 lbs

Cargo Capacity: 1150 lbs

OPUS CAMPER USA DESIGNS AND MANUFACTURES IN PITTSBURG, CA.