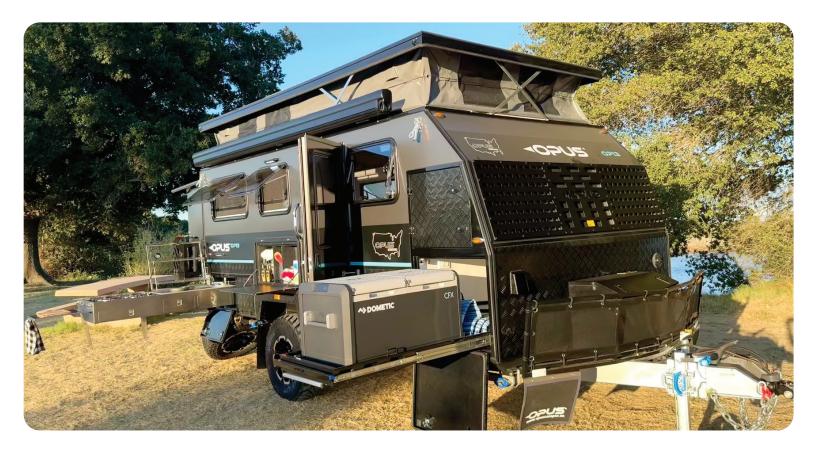

## **EXTERIOR FEATURES**

Electric Lift Roof: Push-button electric lift roof for ease of set-up

Lithium Power: Comes standard with 405 ah Lithium Batteries

Inverter: Fitted with a Victron 2000W inverter

Solar Panels: 4x 100-watt solar panels mounted to the roof

Propane Tanks: 2x Propane Tank Holders in Front Exterior Toolbox

Exterior Storage: Large exterior storage space for bags and gear

Exterior Kitchen: Stainless steel with 4-burner stove and sink with electric tap

Food Storage: Easily accessible slide-out fridge space and pantry

Fridge/Freezer: Iceco 12V Slideout Fridge