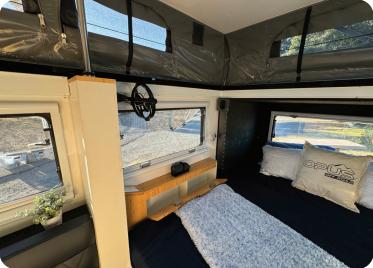

Electric Lift Roof

Interior & Exterior Kitchens

405 ah Lithium Batteries & 405 Watts Solar

## **INTERIOR FEATURES**

Sleeps 2: King Size Bed with bamboo side storage

Interior Kitchenette: Hot water sink and two burner stove inside

Seating: Plush leatherette seating with a removable Bamboo table