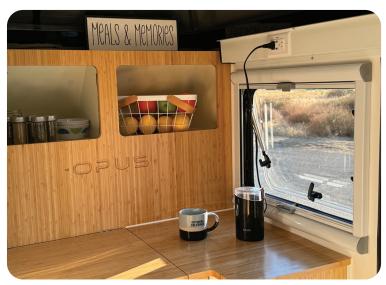

## **INTERIOR FEATURES**

Sleeps 2: King Size Bed with bamboo side storage

Interior Kitchenette: Hot water sink and two burner stove inside

Seating: Plush leatherette seating with a removable Bamboo table