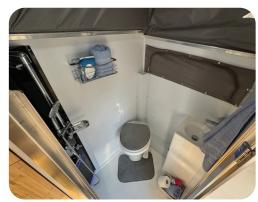

DRY WEIGHT: 4800 LBS | GVWR: 5952 LBS

Sleeps 2: King Size Bed

Water: 63 Gallons Fresh - 17 Gallons Grey - 10 Gallons Black - TRUMA Combi heater

Bathroom/Shower: Full Indoor Shower, Flushable Toilet and Sink

Ensuite: Internal shower, sink, and flush toilet with black tank

Hot Water: The Truma Combi provides instant hot water

Temperature Control: AC and Heat (Dometic Penguin II and Truma Combi)

Composite flooring: Built with composite material that is stronger & lighter