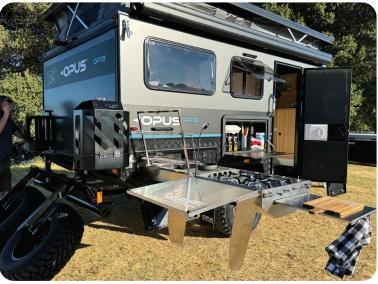

Propane Tanks: 2x Propane Tank Holders in Front Exterior Toolbox

Exterior Storage: Large exterior storage space for bags and gear

Exterior Kitchen: Stainless steel with 4-burner stove and sink with electric tap

Food Storage: Easily accessible slide-out fridge space and pantry

Fridge/Freezer: Iceco 12V Slideout Fridge

JBL Speaker: Portable JBL speaker so you can take your music on the go