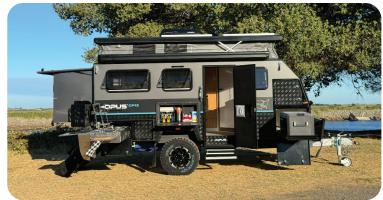

Propane Tanks: 2x Propane Tank Holders in Front Exterior Toolbox

Exterior Storage: Large exterior storage space for bags and gear

Exterior Kitchen: Stainless steel with 4-burner stove and sink with electric tap

Food Storage: Easily accessible slide-out fridge space and pantry

Fridge/Freezer: Iceco 12V Slideout Fridge

## **INTERIOR FEATURES**

Sleeps 2: King Size Bed with bamboo side storage

Interior Kitchenette: Hot water sink and two burner stove inside

Seating: Plush leatherette seating with a removable Bamboo table

Ensuite: Internal shower, sink, and flush toilet with black tank

Hot Water: The Truma Combi provides instant hot water

Temperature Control: AC and Heat (Dometic Penguin II and Truma Combi)

Composite flooring: Built with composite material that is stronger & lighter