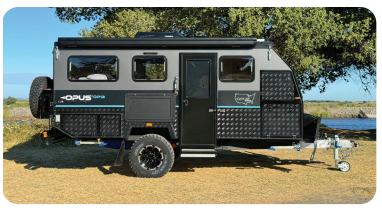

## **EXTERIOR FEATURES**

Electric Lift Roof: Push-button electric lift roof for ease of set-up

Lithium Power: Comes standard with 405 ah Lithium Batteries

Inverter: Fitted with a Victron 2000W inverter

Solar Panels: 4x 100-watt solar panels mounted to the roof

Propane Tanks: 2x Propane Tank Holders in Front Exterior Toolbox

Exterior Storage: Large exterior storage space for bags and gear

Exterior Kitchen: Stainless steel with 4-burner stove and sink with electric tap

Food Storage: Easily accessible slide-out fridge space and pantry

Fridge/Freezer: Iceco 12V Slideout Fridge