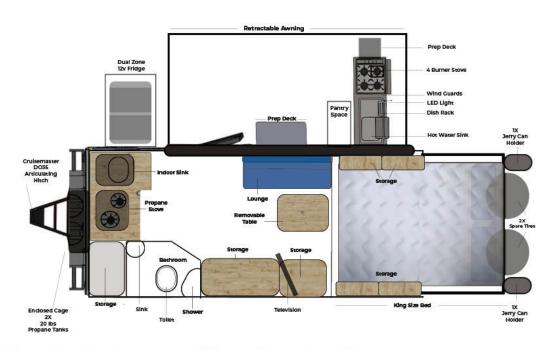

DRY WEIGHT: 4800 LBS | GVWR: 5952 LBS

Sleeps 2: King Size Bed

Water: 63 Gallons Fresh - 17 Gallons Grey - 10 Gallons Black - TRUMA Combi heater

Bathroom/Shower: Full Indoor Shower, Flushable Toilet and Sink

Electric Lift Roof

Interior & Exterior Kitchens

405 ah Lithium Batteries & 405 Watts Solar

Propane Tanks: 2x Propane Tank Holders in Front Exterior Toolbox

Exterior Storage: Large exterior storage space for bags and gear

Exterior Kitchen: Stainless steel with 4-burner stove and sink with electric tap

Food Storage: Easily accessible slide-out fridge space and pantry

Fridge/Freezer: Iceco 12V Slideout Fridge

## **INTERIOR FEATURES**

Sleeps 2: King Size Bed with bamboo side storage

Interior Kitchenette: Hot water sink and two burner stove inside

Seating: Plush leatherette seating with a removable Bamboo table

Ensuite: Internal shower, sink, and flush toilet with black tank

Hot Water: The Truma Combi provides instant hot water

Temperature Control: AC and Heat (Dometic Penguin II and Truma Combi)

Composite flooring: Built with composite material that is stronger & lighter