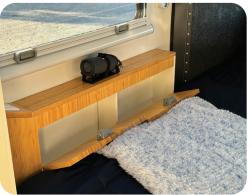

## **INTERIOR FEATURES**

Sleeps 2: King Size Bed with bamboo side storage

Interior Kitchenette: Hot water sink and two burner stove inside

Seating: Plush leatherette seating with a removable Bamboo table