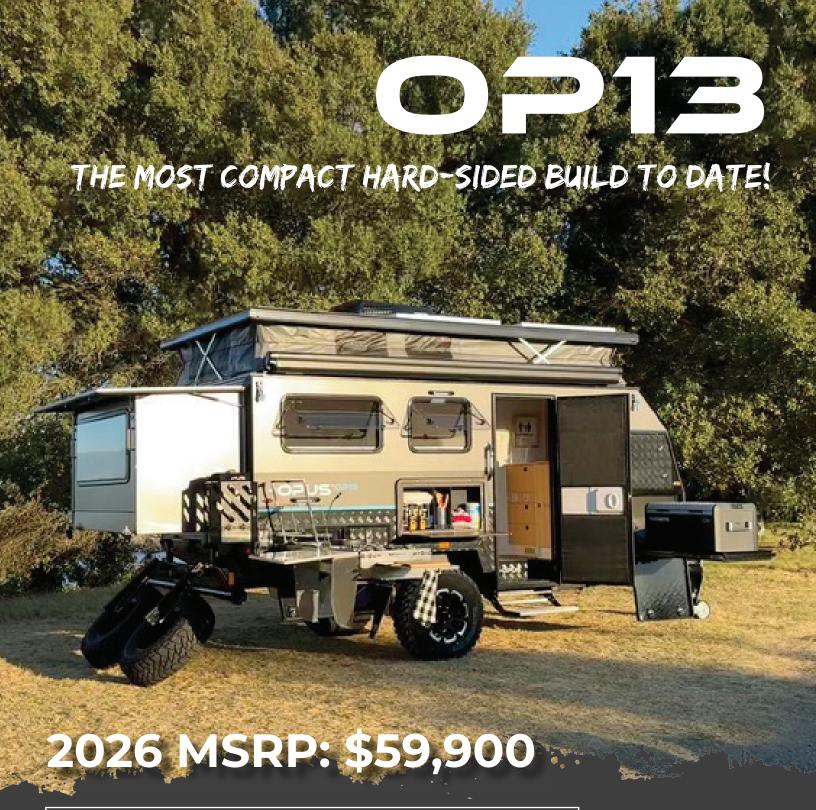

## **EXTERIOR FEATURES**

Electric Lift Roof: Push-button electric lift roof for ease of set-up

Lithium Power: Comes standard with 405 ah Lithium Batteries

Inverter: Fitted with a Victron 2000W inverter

Solar Panels: 4x 100-watt solar panels mounted to the roof

Propane Tanks: 2x Propane Tank Holders in Front Exterior Toolbox

Exterior Storage: Large exterior storage space for bags and gear

Exterior Kitchen: Stainless steel with 4-burner stove and sink with electric tap

Food Storage: Easily accessible slide-out fridge space and pantry

Fridge/Freezer: Iceco 12V Slideout Fridge

## **INTERIOR FEATURES**

Sleeps 2: King Size Bed with bamboo side storage

Interior Kitchenette: Hot water sink and two burner stove inside

Seating: Plush leatherette seating with a removable Bamboo table

Ensuite: Internal shower, sink, and flush toilet with black tank

Hot Water: The Truma Combi provides instant hot water

Temperature Control: AC and Heat (Dometic Penguin II and Truma Combi)

Composite flooring: Built with composite material that is stronger & lighter

## **0**213

Dimensions (Roof Closed): 20"5' (L) x 7"3' (W) x 8"8' (H)

Trailer Dry Weight: 4800 lbs

Tongue Weight (Dry): 352 lbs

GVWR: 5952 lbs

Cargo Capacity: 1150 lbs

OPUS CAMPER USA DESIGNS AND MANUFACTURES IN PITTSBURG, CA.